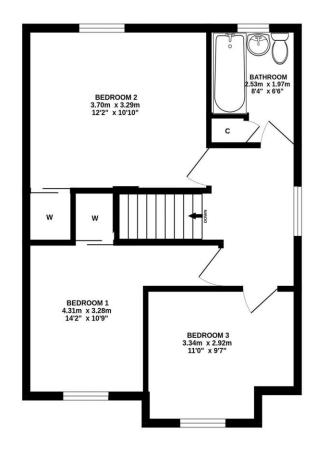

### Gross Internal Floor Size 0 m<sup>2</sup>

GROUND FLOOR

**1ST FLOOR** 

ALL MEASUREMENTS TAKEN AT WIDEST POINT.

Whilst every attempt has been made to ensure the accuracy of the floorplan contained here, measurements of doors, windows, rooms and any other items are approximate and no responsibility is taken for any error, omission or mis-statement. This plan is for illustrative purposes only and should be used as such by any prospective purchaser. The services, systems and appliances shown have not been tested and no guarantee as to their operability or efficiency can be given. Made with Metropix ©2024 Donald Ross Residential, unlike most estate agents who are part of a franchise group or PLC, are privately owned and completely independent. Independence allows us to offer our clients a genuinely personal service geared solely towards the very best advice and assistance when selling your home. Donald Ross Residential was formed in 1985 and is one of Ayrshire's longest established estate agents. With a highly qualified and experienced team, Donald Ross Residential is the Estate Agent of choice when you are considering buying or selling your home. Donald Ross Residential is proud to be members of The Property Ombudsman for Estate Agents. We have done everything possible to ensure that the details included in this property schedule were correct at the time of going to print. Donald Ross will not be held liable for errors or omissions in this property schedule. We recommend that all home buyers view the home report before committing to purchase a property. ©2009 Donald Ross. All rights reserved.