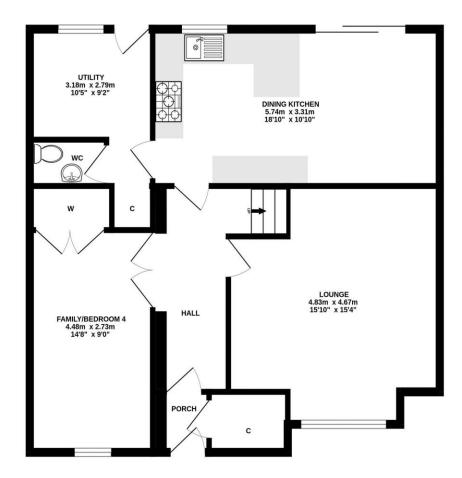

### Gross Internal Floor Size 0 m<sup>2</sup>

GROUND FLOOR

**1ST FLOOR** 

ALL MEASUREMENTS TAKEN AT WIDEST POINT.

Whilst every attempt has been made to ensure the accuracy of the floorplan contained here, measurements of doors, windows, rooms and any other items are approximate and no responsibility is taken for any error, omission or mis-statement. This plan is for illustrative purposes only and should be used as such by any prospective purchaser. The services, systems and appliances shown have not been tested and no guarantee as to their operability or efficiency can be given. Made with Metropix ©2024 Donald Ross Residential, unlike most estate agents who are part of a franchise group or PLC, are privately owned and completely independent. Independence allows us to offer our clients a genuinely personal service geared solely towards the very best advice and assistance when selling your home. Donald Ross Residential was formed in 1985 and is one of Ayrshire's longest established estate agents. With a highly qualified and experienced team, Donald Ross Residential is the Estate Agent of choice when you are considering buying or selling your home. Donald Ross Residential is proud to be members of The Property Ombudsman for Estate Agents. We have done everything possible to ensure that the details included in this property schedule were correct at the time of going to print. Donald Ross will not be held liable for errors or omissions in this property schedule. We recommend that all home buyers view the home report before committing to purchase a property. ©2009 Donald Ross. All rights reserved.